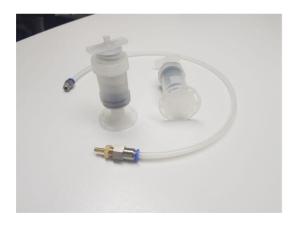

## **DESCRIPTION**

KST Mighty Injector is a spring-driven pump capable of continual pressure for repair works of involving low-viscosity epoxy resin.

It is recommended as the ideal choice for use with KST grouting materials such as KISEPO 20 or KISEPO 30W.

The system comes with a port, which is to be secured to the receiving substrate by means of KISEPO 10, and a spring-loaded injection device capable of up to 4-bar pressure.